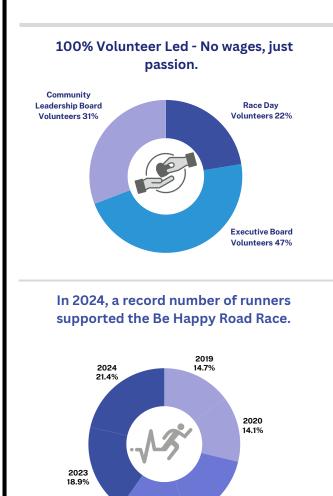

Your support is driving medical advancements! \$103,000

10000 2019 2020 5000 O

**Research Donations Per Year** 

People of all ages advocate for cancer research by supporting the Be Happy Road Race

2022 14.4%