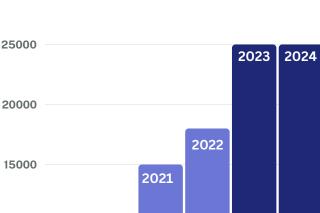

Your support is driving medical advancements! \$103,000

10000 2019 2020 5000 O

**Research Donations Per Year** 

People of all ages advocate for cancer research by supporting the Be Happy Road Race

2022 14.4%